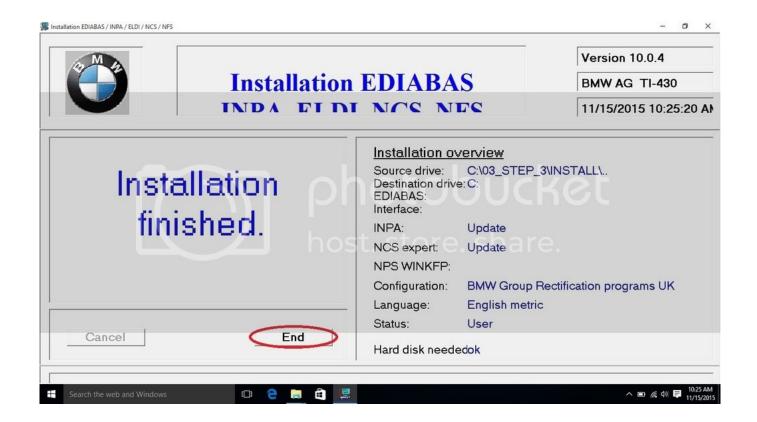

Almost all repair work will require automotive diagnostic tools together (Auto Key Programmer, Odometer Correction Tool, ECU Chip Tuning Tool, OBD2 Scanner.. However, if the disposal of the class action mentioned in Clause 14 2 c above can not be enforced in connection with one or all of the dispute, the arbitration agreement shall not apply to this dispute or part thereof.. Translate Show original BMW diagnostic software package Ediabas INPA NCS Expert ETK GT1 TIS DIS V57 V44 bimmerdiaguk.. Diagnostic Fehler and instructions for performing necessary repairs, including instructions for safe entry and exit of the components and the exact BMW Part Numbers for your vehicle.